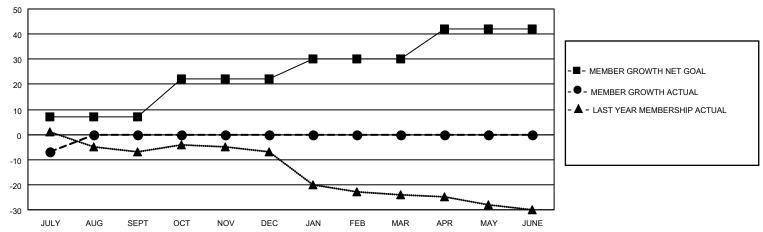

## District 8 N

| Clubs         |               |             |               | Members               |                         |                         |                                                    |  |  |
|---------------|---------------|-------------|---------------|-----------------------|-------------------------|-------------------------|----------------------------------------------------|--|--|
|               | RESULTS FOR   | R 2020-2021 |               | RESULTS FOR 2020-2021 |                         |                         |                                                    |  |  |
| QUARTER       | NEW CLUB GOAL | NEW CLUBS   | DROPPED CLUBS | QUARTER MEM           | MBER GROWTH NET<br>GOAL | MEMBER GROWTH<br>ACTUAL | DROPPED<br>MEMBERS ACTUAL<br>(including transfers) |  |  |
| JULY/AUG/SEPT | 0             | 0           | 0             | JULY/AUG/SEPT         | 7                       | 6                       | 12                                                 |  |  |
| OCT/NOV/DEC   | 1             | 0           | 0             | OCT/NOV/DEC           | 15                      | 0                       | 0                                                  |  |  |
| JAN/FEB/MAR   | 0             | 0           | 0             | JAN/FEB/MAR           | 8                       | 0                       | 0                                                  |  |  |
| APR/MAY/JUNE  | 0             | 0           | 0             | APR/MAY/JUNE          | 12                      | 0                       | 0                                                  |  |  |

### GOALS AND ACTUAL MEMBERS CUMULATIVE

| DROPPED CLUBS: 0 |    | 3 CLUBS OF 36 ADDED 1 OR MORE<br>NEW MEMBERS | GENDER DISTRIBUTION  MALE 682 (74.13%) |              |     |
|------------------|----|----------------------------------------------|----------------------------------------|--------------|-----|
| DROPPED MEMBERS  |    |                                              | FEMALE                                 | 238 (25.87%) |     |
| DECEASED         | 1  | CLICK HERE FOR CUMULATIVE                    | TOTAL FAMILY UNIT MEMBERS              |              | 147 |
| CLUB CANCELLED 0 |    | MEMBERSHIP DATA                              | EAMILY MEMBERS BAYING HALE             |              | 77  |
| OTHER            | 11 |                                              | FAMILY MEMBERS PAYING HALF DUES        |              | 77  |
| TOTAL            | 12 |                                              | 000                                    |              |     |